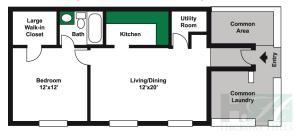

#### One Bedroom/One Bath (All On Lower Level)

|            |                                         | ,           |
|------------|-----------------------------------------|-------------|
| 650 SQ.FT. | Lower Level, no Patio                   | \$845-\$895 |
|            | Lower Level, Front to Back with Patio   | \$890-\$940 |
|            | Private Entry, with Patio               | \$810-\$860 |
|            | Private Entry, with Patio and Fireplace | \$835-\$885 |
|            | Lower Level, No Patio, includes Gas,    |             |
|            | Water, & Sewage                         | \$945-\$995 |

#### 650 Sq. Ft. 1 Bedroom 1 Bath Apartment