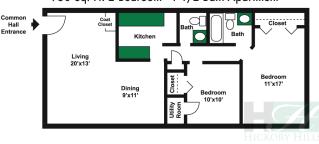

## Three Bedroom Townhome/Two and One-Half Baths W/D INCLUDED

| 1,250 SQ.FT. | Three Bedroom Townhome      |                 |
|--------------|-----------------------------|-----------------|
|              | without Garage or Game Room | \$1,480-\$1,565 |
| 1,850 SQ.FT. | Three Bedroom Townhome      |                 |
|              | with Garage or Game Room    | \$1,745-\$1,815 |

724 935.2800

1550 Sq. Ft. 2 Bedroom Townhome with Gameroom & Fireplace

1850 Sq. Ft. 3 Bedroom Townhome with Garage or Gameroom

Renderings are subject to errors, omissions or changes and may be withdrawn without notice.