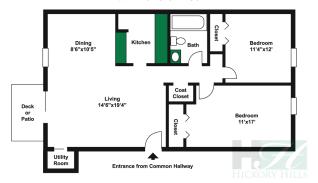

#### 650 Sq. Ft. 1 Bedroom 1 Bath Apartment with Patio

950 Sq. Ft. 2 Bedroom - 1 1/2 Bath Apartment

950 Sq. Ft. 'Front-to-back' 2 Bedroom - 1 Bath Apartment with Patio or Deck