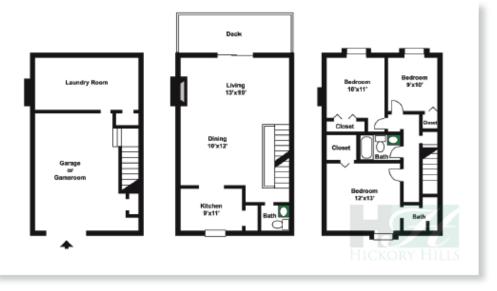

724 935.2800

1550 Sq. Ft. 2 Bedroom Townhome with Gameroom & Fireplace

1850 Sq. Ft. 3 Bedroom Townhome with Garage or Gameroom

Renderings are subject to errors, omissions or changes and may be withdrawn without notice.