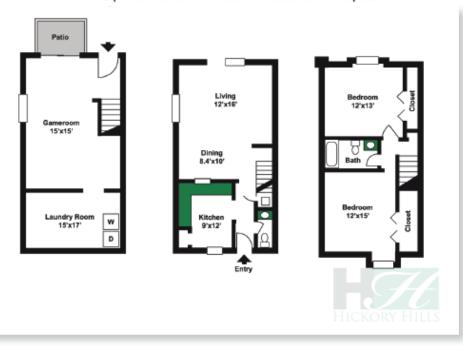

## Two Bedroom Townhome/One and One-Half Baths W/D INCLUDED

| 1,550 SQ.FT. | Two Bedroom Townhome with Garage | \$1,550-\$1,620 |
|--------------|----------------------------------|-----------------|
|              | Two Bedroom Townhome with Game   |                 |
|              | Room and Firenlace               | \$1 565_\$1 635 |