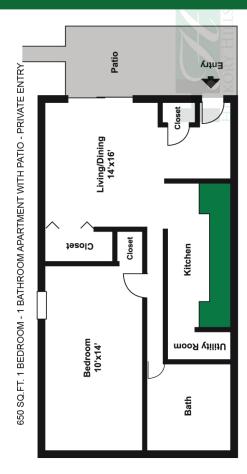

#### 650 Sq. Ft. 1 Bedroom 1 Bath Apartment with Patio

950 Sq. Ft. 2 Bedroom - 1 1/2 Bath Apartment

950 Sq. Ft. 'Front-to-back' 2 Bedroom - 1 Bath Apartment with Patio or Deck