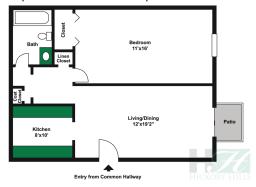

#### Two Bedrooms/One Bath or One and One-Half Baths

| Two Beardonis, one Bath of One and One-Hall Baths |                                    |                 |
|---------------------------------------------------|------------------------------------|-----------------|
| 950 SQ.FT.                                        | Lower Level, with Enclosed Patio   | \$855-\$925     |
|                                                   | Lower Level, with Patio            | \$930-\$1,000   |
|                                                   | Entry or Upper Level, no Balcony   | \$940-\$1,010   |
|                                                   | Entry or Upper Level, with Balcony | \$970-\$1,040   |
|                                                   | Front to Back, One Bath, no Deck   | \$980-\$1,050   |
|                                                   | Front to Back, One Bath, with Deck | \$990-\$1,060   |
|                                                   | Front Enclosed Porch, Entry Level  | \$990-\$1,060   |
|                                                   | Skylights and Cathedral Ceilings,  |                 |
|                                                   | with Balcony                       | \$1,000-\$1,070 |

#### 650 Sq. Ft. 1 Bedroom 1 Bath Apartment with Patio

950 Sq. Ft. 2 Bedroom - 1 1/2 Bath Apartment

950 Sq. Ft. 'Front-to-back' 2 Bedroom - 1 Bath Apartment with Patio or Deck