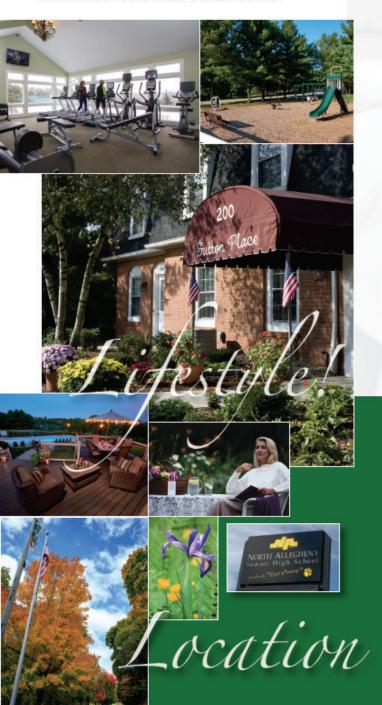

# FEATURES, SERVICES & AMENITIES

- Newly Renovated 24 Hour Fitness Center
- New Playground
- Cathedral Ceilings and Skylights\*
- Fully Equipped Kitchens
- Washer and Dryer\*
- · Energy Efficient Gas Heat and Central Air
- Wall-to-wall Carpeting
- Window Treatments
- Fireplaces\*
- Patios and Balconies
- Thermopane windows
- 24-hour Emergency Service
- Intercom System
- Pool and Sundeck
- · Minutes to Shopping, Schools and Downtown
- Cats Welcome
- Guest Suite Available
- · Washer and Dryer in Townhomes
- 2&3 Bedroom Townhomes with Integral Garages

## **Surrounding Community Amenities Go Unmatched!**